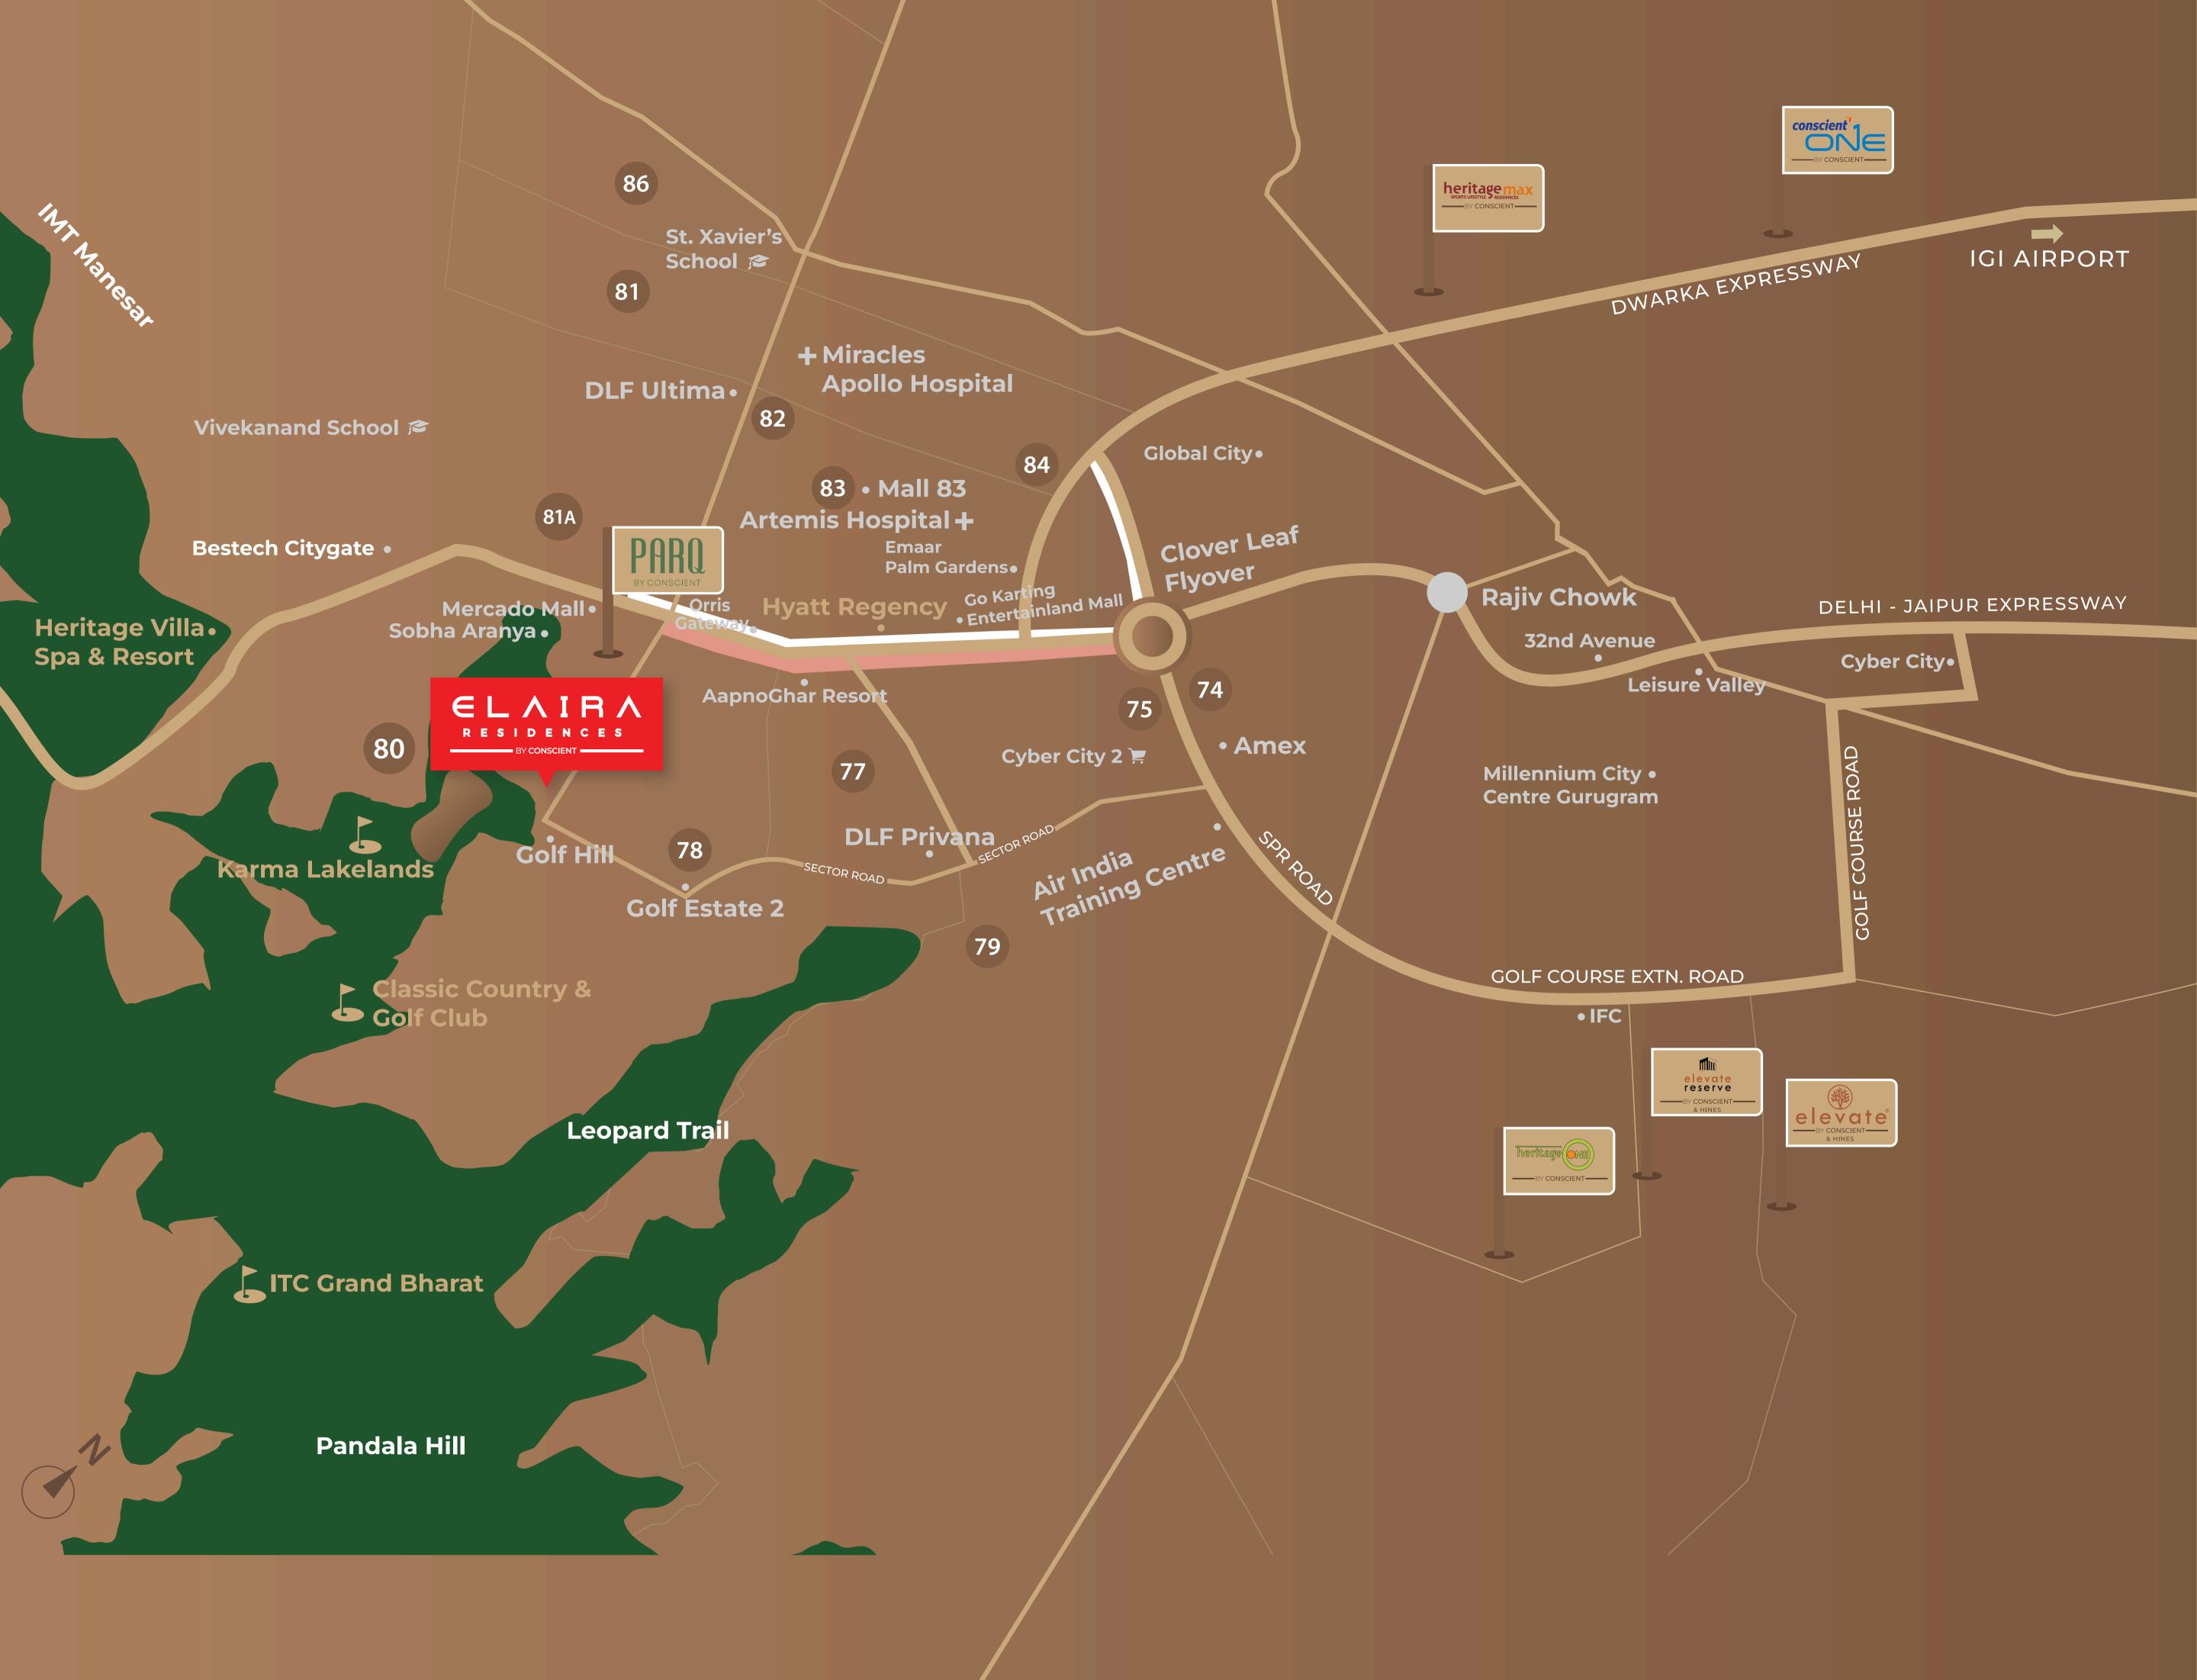

## LIMITLE SS LOCATION

**Disclaimer:** The map shown here is for illustration purposes only and not to scale. The map is not necessarily accurate to the surveying or engineering standards. It does not represent the ground survey and represents only the approximat relative location and boundaries. The location map depicts an indicative and selective representation of certain key developments around the Complex 'Elaira Residences located at Sector-80, Gurugram. However, the Promoter makes no representation regarding continuity / existence of these developments / landmarks going forward. Further, the driving time indicated is tentative and actual time may vary, depending upon traffic and other conditions.